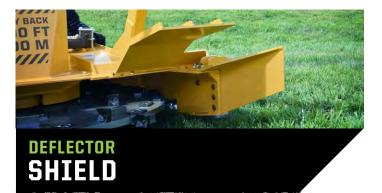

#### Dispersing Power

Equipped with a fully adjustable deflector shield to provide control over how material is distributed. As you raise the shield, the head becomes more productive and able to process material quickly. Lowering the shield helps to direct material to the ground.