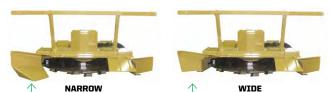

#### **Ready for your Application**

Diamond's Forestry Disc Mulcher comes standard with two intake chute options. Pick which one is best for your application:

Narrow Intake Chute - designed for single stem, taller trees without many lower branches

- This chute features a hook to help feed trees and a ramp to scoop material already on the ground
- Wide Intake Chute designed with an open throat to feed larger, bushier trees more efficiently