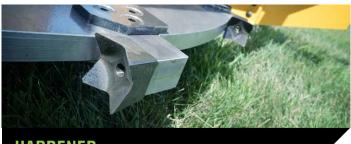

#### HARDENED STEEL TEETH

#### Cut, Shred, & Mulch Material

- 44 hardened steel teeth on the disc act like an axe to slice into material
- 4 teeth fixed on the inside of the deck shell mulch material as the disc carries it through
- One tooth style for simple care and maintenance
- Teeth can be easily sharpened to increase efficiency and life expectancy
- Patented planer knives in the center of the disc eliminate any dead zone

#### **Bolt On Tooth Holders**

Bolt on tooth holders are weld-free to provide quick and easy maintenance in the shop or field.