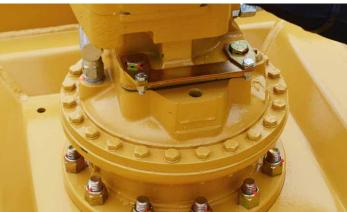

#### The Diamond Difference

Unlike most competitors, Diamond's oil bath spindle only requires maintenance every 500 hours, or annually.

#### **The Diamond Difference**

Unlike most competitors, Diamond's oil bath spindle only requires maintenance every 500 hours, or annually.

| SKID-STE | FIVIENI 5 |  |
|----------|-----------|--|
|          |           |  |