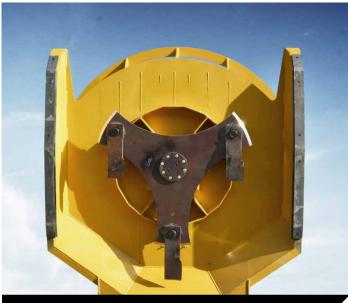

#### FORESTRY MULCHER DISC

Diamond's disc acts like a flywheel to store energy. The energy used to cut and mulch comes from inertia, not hydraulic power alone.

#### Cut, Shred, & Mulch Material

- 44 hardened steel teeth on the disc act like an axe to slice into material
- 4 teeth fixed on the inside of the deck shell mulch material as the disc carries it through
- One tooth style for simple care and maintenance
- Teeth can be easily sharpened to increase efficiency and life expectancy
- Patented planer knives in the center of the disc eliminate any dead zone

#### **Bolt On Tooth Holders**

Bolt on tooth holders are weld-free to provide quick and easy maintenance in the shop or field.