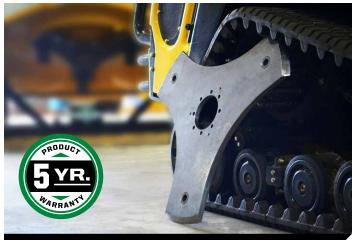

#### TRI-HEX MULCHING DISC

Diamond uses a proprietary Tri-Hex disc to provide greater inertia in tough conditions. Our discs are 50,000 psi rated steel for unparalleled durability, and easy blade maintenance. Hex blade bolts and hardened inserts are used for the toughest blade retention in the industry. The Tri-Hex Mulching Disc comes standard with an unprecedented 5-year warranty – not that you'll need it.

8 BOLTS FOR EASY DISC REMOVAL

5 YEAR WARRANTY ON TRI-HEX DISC

1 YEAR WARRANTY ON PARTS & LABOR