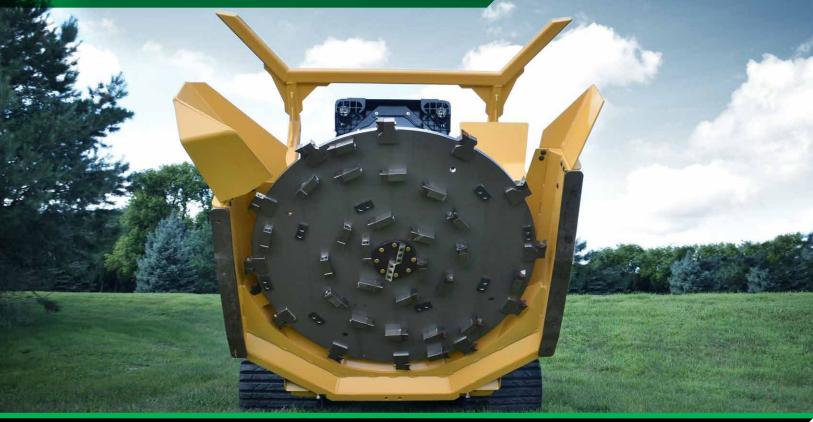

#### SKID-STEER FORESTRY DISC MULCHER

#### Diamond's Forestry Disc Mulchers are ideal for large mulching and brush management applications.

Attach and detach simply and easily to your skid-steer / compact track loader to add versatility and productivity to your existing asset.

#### FORESTRY MULCHER DISC

Diamond's disc acts like a flywheel to store energy. The energy used to cut and mulch comes from inertia, not hydraulic power alone.

#### HARDENED STEEL TEETH

#### Cut, Shred, & Mulch Material

- 44 hardened steel teeth on the disc act like an axe to slice into material
- 4 teeth fixed on the inside of the deck shell mulch material as the disc carries it through
- One tooth style for simple care and maintenance
- Teeth can be easily sharpened to increase efficiency and life expectancy
- Patented planer knives in the center of the disc eliminate any dead zone