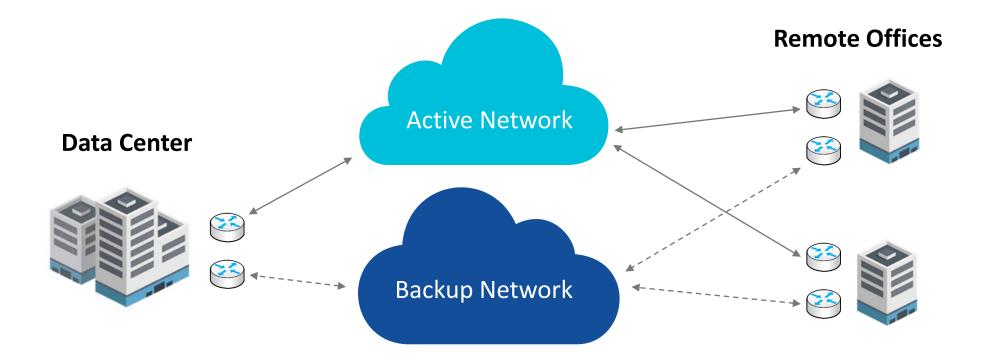

## What is SD-WAN?

Source: Niko O-Hara, AVANT Communications



#### **Software-Defined Wide Area Network**

**SD-WAN** is an appliance-based solution that provides a simpler, smarter, more resilient WAN leveraging various types of connectivity.

#### Think of it as **SDN for the WAN**.

"SDN is an architecture. SD-WAN is a technology you can buy." - Gartner



### **Key Components**





Simple Management



#### **Before SD-WAN**





#### **After SD-WAN**





#### **Before SD-WAN**





#### **After SD-WAN**





#### How Does It Work?





#### Drivers





#### **Providers**





#### What are your needs?

#### Are you looking to...

- Improve application performance, particularly for cloud apps?
- Increase bandwidth at remote or international sites?
- Replace an expensive private network?
- Simplify or outsource the management of your network?
- Build resiliency into your network to guarantee uptime?
- Decrease turn-up time for new sites?



#### **SD-WAN Review Form**

# A tool to assess your needs:

| Helpful Info                                                    |               |                          |                    |
|-----------------------------------------------------------------|--------------