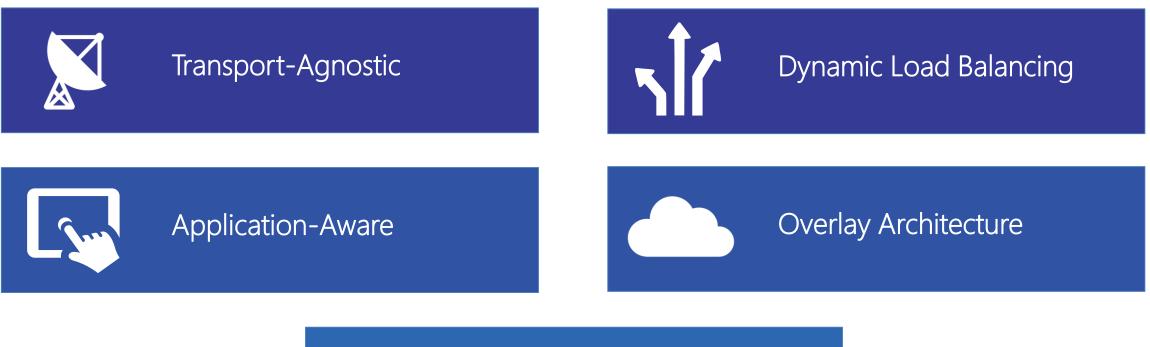

## What is SD-WAN?

Source: Niko O-Hara, AVANT Communications



#### **Software-Defined Wide Area Network**

**SD-WAN** is an appliance-based solution that provides a simpler, smarter, more resilient WAN leveraging various types of connectivity.

#### Think of it as **SDN for the WAN**.

"SDN is an architecture. SD-WAN is a technology you can buy." - Gartner



### **Key Components**





Simple Management



#### **Before SD-WAN**





#### **After SD-WAN**





#### **Before SD-WAN**





#### **After SD-WAN**





#### How Does It Work?





#### Drivers





#### **Providers**





#### What are your needs?

#### Are you looking to...

- Improve application performance, particularly for cloud apps?
- Increase bandwidth at remote or international sites?
- Replace an expensive private network?
- Simplify or outsource the management of your network?
- Build resiliency into your network to guarantee uptime?
- Decrease turn-up time for new sites?



#### **SD-WAN Review Form**

# A tool to assess your needs:

| Helpful Info                                                    |               |                          |                    |
|-------------------------------