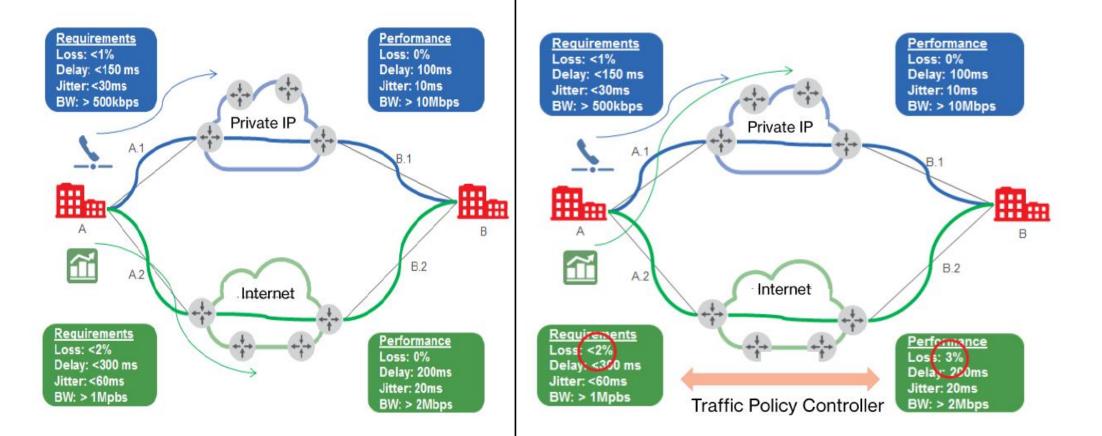

## What is SD-WAN?

Source: Niko O-Hara, AVANT Communications



#### **Software-Defined Wide Area Network**

**SD-WAN** is an appliance-based solution that provides a simpler, smarter, more resilient WAN leveraging various types of connectivity.

#### Think of it as **SDN for the WAN**.

"SDN is an architecture. SD-WAN is a technology you can buy." - Gartner



### **Key Components**





Simple Management



#### **Before SD-WAN**





#### **After SD-WAN**





#### **Before SD-WAN**





#### **After SD-WAN**





#### How Does It Work?





#### Drivers





#### **Providers**





#### What are your needs?

#### Are you looking to...

- Improve application performance, particularly for cloud apps?
- Increase bandwidth at remote or international sites?
- Replace an expensive private network?
- Simplify or outsource the management of your network?
- Build resiliency into your network to guarantee uptime?
- Decrease turn-up time for new sites?



#### **SD-WAN Review Form**

# A tool to assess your needs:

| Helpful Info                                                    |               |                          |                    |
|-----------------------------------------------------------------|---------------|--------------------------|--------------------|
| Which key applications are hosted in your data center?