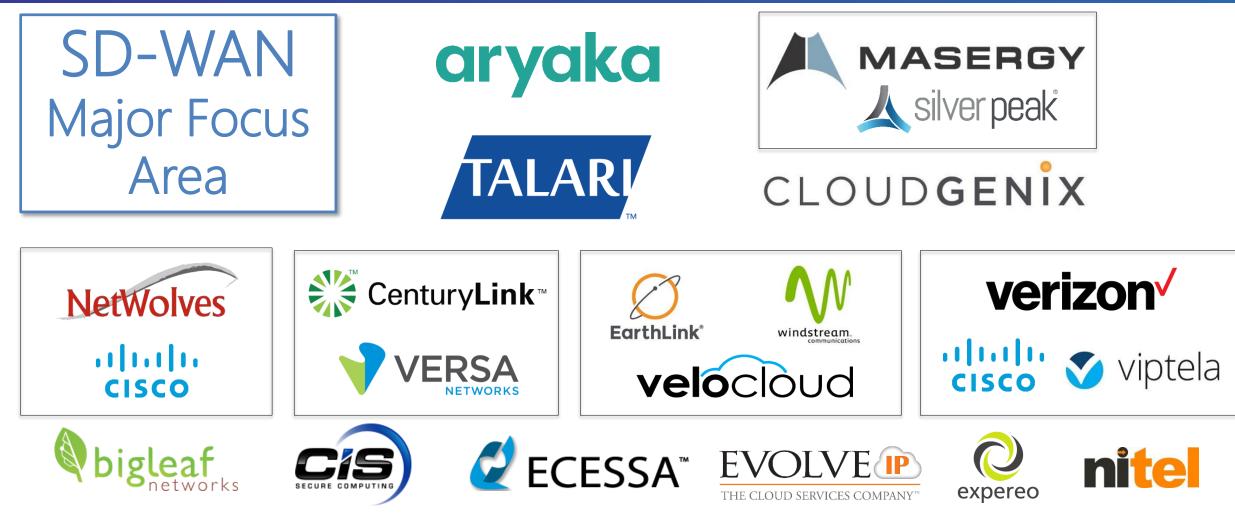

## What is SD-WAN?

Source: Niko O-Hara, AVANT Communications



#### **Software-Defined Wide Area Network**

**SD-WAN** is an appliance-based solution that provides a simpler, smarter, more resilient WAN leveraging various types of connectivity.

#### Think of it as **SDN for the WAN**.

"SDN is an architecture. SD-WAN is a technology you can buy." - Gartner



### **Key Components**





Simple Management



#### **Before SD-WAN**





#### **After SD-WAN**





#### **Before SD-WAN**





#### **After SD-WAN**





#### How Does It Work?





#### Drivers





#### **Providers**





#### What are your needs?

#### Are you looking to...

- Improve application performance, particularly for cloud apps?
- Increase bandwidth at remote or international sites?
- Replace an expensive private network?
- Simplify or outsource the management of your network?
- Build resiliency into your network to guarantee uptime?
- Decrease turn-up time for new sites?



#### **SD-WAN Review Form**

# A tool to assess your needs:

| Helpful Info                                                    |               |                          |                    |
|-----------------------------------------------------------------|---------------|--------------------------|--------------------|
| Which key applications are hosted in your data center?          |               |