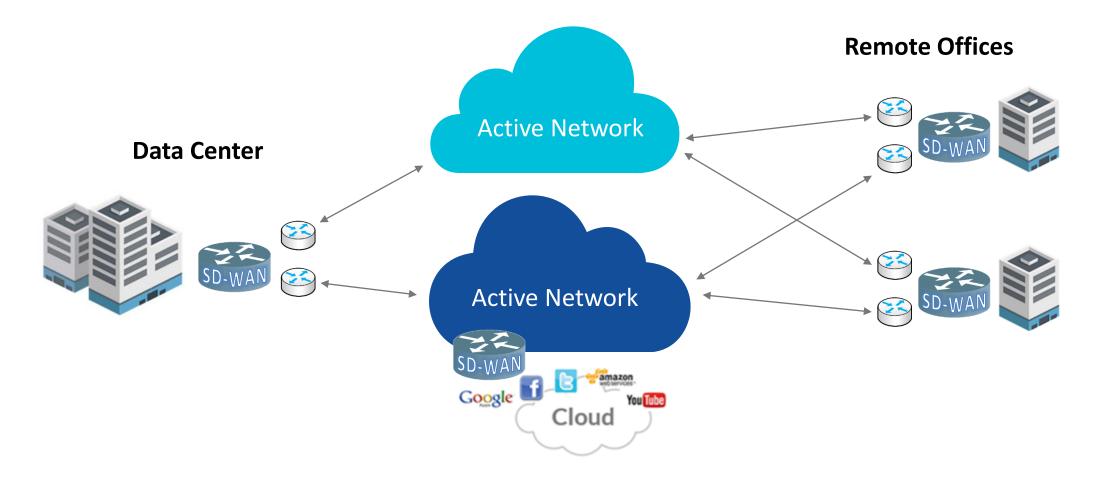

## What is SD-WAN?

Source: Niko O-Hara, AVANT Communications



#### **Software-Defined Wide Area Network**

**SD-WAN** is an appliance-based solution that provides a simpler, smarter, more resilient WAN leveraging various types of connectivity.

#### Think of it as **SDN for the WAN**.

"SDN is an architecture. SD-WAN is a technology you can buy." - Gartner



### **Key Components**





Simple Management



#### **Before SD-WAN**





#### **After SD-WAN**





#### **Before SD-WAN**





#### **After SD-WAN**





#### How Does It Work?





#### Drivers





#### **Providers**





#### What are your needs?

#### Are you looking to...

- Improve application performance, particularly for cloud apps?
- Increase bandwidth at remote or international sites?
- Replace an expensive private network?
- Simplify or outsource the management of your network?
- Build resiliency into your network to guarantee uptime?
- Decrease turn-up time for new sites?



#### **SD-WAN Review Form**

# A tool to assess your needs:

| Helpful Info                                                    |               |                          |                    |
|-----------------------------------------------------------------|---------------|-------------------------