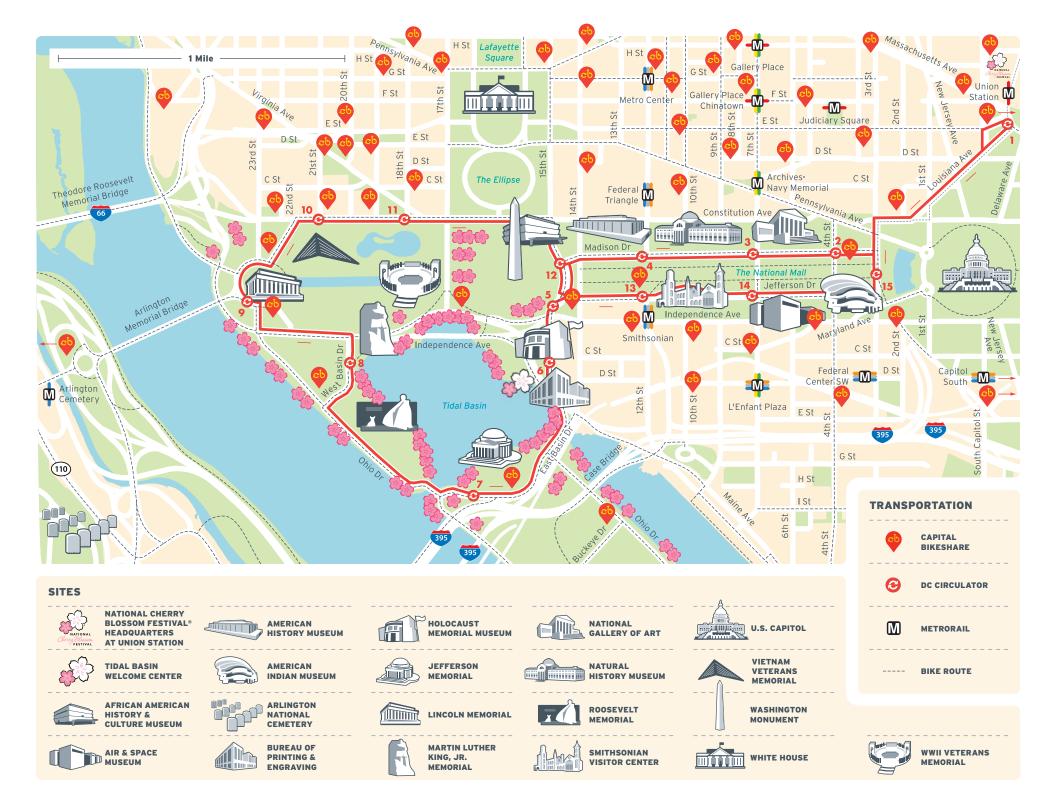

# GETTING TO THE CHERRY **BLOSSOMS**

The District is home to some of the best known attractions in the country and around the world. However, parking near our renowned cherry blossoms, museums, memorials and other sites is always in high demand. Try transit instead!

#### TRANSIT OPTIONS

### Metrorail

Rides start at \$1.75 and require a SmarTrip® card. wmata.com/rail

## DC Circulator

Buses arrive every 10 minutes. Ride for just \$1. dcccirculator.com

### Metrobus

Buses run on a schedule and rides cost \$1.75. wmata.com/bus

#### **LOCATION DETAILS**

#### **NATIONAL CHERRY BLOSSOM FESTIVAL® HEADQUARTERS** AT UNION STATION

Union Station •

F St & Columbus Circle NF

Columbus Circle / Union Station

#### **TIDAL BASIN WELCOME CENTER**

Smithsonian • • •

17th St & Independence Ave SW / Jefferson Dr & 14th St SW

11Y. 16X. V1

#### **AFRICAN AMERICAN HISTORY** & CULTURE MUSEUM

Smithsonian • • •

15th St SW & Jefferson Dr / 15th St NW & Madison Dr

Jefferson Dr & 14th St SW

11Y, 16X, 30N, 30S, 32, 33, 36, 52, 63, 64, D1, S2, S4, X1. V1

#### **AIR & SPACE MUSEUM**

L'Enfant Plaza • • • •

Jefferson Dr SW & 7th St

Maryland & Independence Ave SW / 7th & C St SW

52, 54, 74, 16X, V1, X1

#### **AMERICAN HISTORY MUSEUM**

Federal Triangle Smithsonian • • •

Madison Dr NW & 12th St

Jefferson Dr & 14th St SW / Jefferson Dr & 12th St SW / 10th St & Constitution Ave NW

11Y, 16X, 30N, 30S, 32, 33, 36, 52, 63, 64, D1, S2, S4, X1. V1

#### **AMERICAN INDIAN MUSEUM**

Federal Center SW • • • L'Enfant Plaza

Maryland & Independence

Ave SW / Washington & Independence Ave SW

30N, 30S, 32, 33, 36, P6, P17, P19, W13

#### **ARLINGTON NATIONAL CEMETERY**

Arlington National Cemetery •

N Meade & 14th St N

#### **BUREAU OF PRINTING & ENGRAVING**

Smithsonian • • • L'Enfant Plaza • • • •

Jefferson Dr & 14th St SW

11Y, 13Y, 16X, 52, V1, X1

#### **HOLOCAUST MEMORIAL MUSEUM**

Smithsonian • • • L'Enfant Plaza

Jefferson Dr & 14th St SW

11Y, 13Y, 16X, 52, V1, X1

#### JEFFERSON MEMORIAL

Smithsonian • • •

E Basin Dr SW at Jefferson Memorial

Jefferson Memorial / Ohio Dr & West Basin Dr SW

11Y, 13Y, 16X, 52, V1

#### LINCOLN MEMORIAL

Foggy Bottom • • •

Lincoln Memorial / 21st St & Constitution Ave NW

7Y, 31, 39, 80, H1, L1, S1, X1

#### MARTIN LUTHER KING, JR. MEMORIAL

Smithsonian • • •

W Basin Dr SW near Independence Ave

Ohio Dr & West Basin Dr SW 7Y, H1, L1, N3, X1

#### **NATIONAL GALLERY OF ART**

Archives/Navy Memorial

X1, P6, 30N, 30S, 32, 34, 36, 39, 54, 70, 74, 79

#### NATURAL HISTORY MUSEUM

Smithsonian ...

### **ROOSEVELT MEMORIAL**

Smithsonian • • •

Independence Ave

Ohio Dr & West Basin Dr SW

### **SMITHSONIAN VISITOR CENTER**

Federal Triangle • • • Smithsonian • • • L'Enfant Plaza • • • • Archives/Navy Memorial •

Jefferson Dr SW & 7th St

10th St & Constitution Ave / Jefferson Dr & 12th St SW / 7th St & C St SW / Independence Ave & L'Enfant Plaza SW/DOE

#### U.S. CAPITOL

Union Station • Capitol South • • •

#### VIETNAM VETERANS MEMORIAL

Foggy Bottom • • •

21st St & Constitution Avenue NW / 19th St & Constitution

3Y, 7Y, 31, 32, 36, 39, 80, H1, L1, N3, S1, X1

#### **WASHINGTON MONUMENT**

15th St SW & Jefferson Dr

Farragut West • • • McPherson Square

New York Ave & 15th St NW 11Y, 32, 36, 37, 39, 42, 43, G8,

### **WWII VETERANS MEMORIAL**

7Y, 3Y, 11Y, 13Y, 16X, 52, 80,

godcgo.com