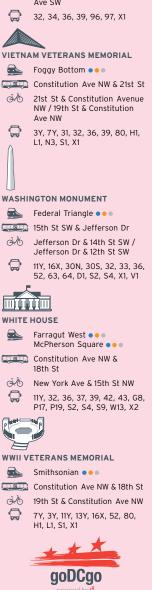

## TIDAL BASIN WELCOME CENTER

- Smithsonian
- 15th St near Maine Ave SW ato 17th St & Independence Ave SW / Jefferson Dr & 14th St SW
  - 11Y, 16X, V1

AFRICAN AMERICAN HISTORY & CULTURE MUSEUM

- Smithsonian
- 15th St SW & Jefferson Dr / 15th St NW & Madison Dr
- a.o Jefferson Dr & 14th St SW
- 11Y, 16X, 30N, 30S, 32, 33, 36, 52, 63, 64, D1, S2, S4, X1. V1

## **AIR & SPACE MUSEUM**

L'Enfant Plaza • • • • Jefferson Dr SW & 7th St ato Maryland & Independence Ave SW / 7th & C St SW 52, 54, 74, 16X, V1, X1

### AMERICAN HISTORY MUSEUM

Federal Triangle Smithsonian •••

#### Madison Dr NW & 12th St

- A Lefferson Dr & 14th St SW / Jefferson Dr & 12th St SW / 10th St & Constitution Ave NW
- 11Y, 16X, 30N, 30S, 32, 33, 36, 52, 63, 64, D1, S2, S4, X1. V1

Lincoln Memorial Circle SW

Lincoln Memorial / 21st St

7Y. 31. 39. 80. H1. L1. S1. X1

& Constitution Ave NW

ato

- Smithsonian ••• L'Enfant Plaza Archives/Navy Memorial
- Jefferson Dr SW & 7th St
- 10th St & Constitution Ave / Jefferson Dr & 12th St SW / 7th St & C St SW / Independence Ave & L'Enfant Plaza SW/DOE
- 52, 54, 74, 16X, V1, X1