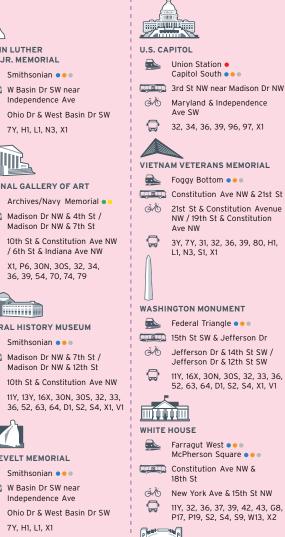

## LOCATION DETAILS

NATIONAL CHERRY BLOSSOM **FESTIVAL® HEADQUARTERS** AT UNION STATION

- Union Station E St & Columbus Circle NE
- àð Columbus Circle / Union Station
- C 80, 96, 97, D7, D8, X1

## TIDAL BASIN WELCOME CENTER

- Smithsonian
- 15th St near Maine Ave SW ato 17th St & Independence Ave SW / Jefferson Dr & 14th St SW
  - 11Y, 16X, V1

AFRICAN AMERICAN HISTORY & CULTURE MUSEUM

- Smithsonian
- 15th St SW & Jefferson Dr / 15th St NW & Madison Dr
- a.o Jefferson Dr & 14th St SW
- 11Y, 16X, 30N, 30S, 32, 33, 36, 52, 63, 64, D1, S2, S4, X1. V1

## **AIR & SPACE MUSEUM**

L'Enfant Plaza • • • • Jefferson Dr SW & 7th St ato Maryland & Independence Ave SW / 7th & C St SW 52, 54, 74, 16X, V1, X1

### AMERICAN HISTORY MUSEUM

Federal Triangle Smithsonian •••

#### Madison Dr NW & 12th St

- A Lefferson Dr & 14th St SW / Jefferson Dr & 12th St SW / 10th St & Constitution Ave NW
- 11Y, 16X, 30N, 30S, 32, 33, 36, 52, 63, 64, D1, S2, S4, X1. V1

Lincoln Memorial Circle SW

Lincoln Memorial / 21st St

7Y. 31. 39. 80. H1. L1. S1. X1

& Constitution Ave NW

ato

- Smithsonian ••• L'Enfant Plaza Archives/Navy Memorial
- Jefferson Dr SW & 7th St
- 10th St & Constitution Ave / Jefferson Dr & 12th St SW / 7th St & C St SW / Independence Ave & L'Enfant Plaza SW/DOE
- 52, 54, 74, 16X, V1, X1