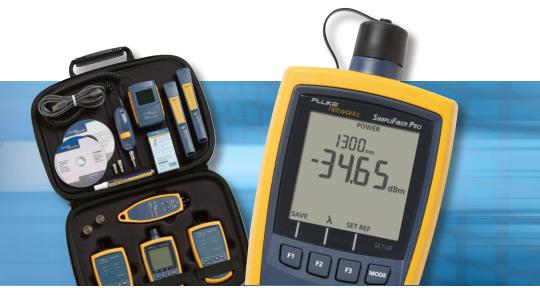

# Follow these three simple steps, and you will be one step closer to enjoying your FREE Fluke Networks tailgating chairs\*.

**Step 1:** Purchase one of the qualifying SimpliFiber kits listed below between September 1, 2015, and December 31, 2015, at your local distributor. Qualifying models include:

| Model #                | FTK1450                                                                 | FTK1350                                                                  | FTK1300                                                       | FTK2100                                                    | FTK2000                                                             | FTK1000                             |
|------------------------|-------------------------------------------------------------------------|--------------------------------------------------------------------------|---------------------------------------------------------------|------------------------------------------------------------|---------------------------------------------------------------------|-------------------------------------|
| Product<br>Description | Complete Fiber<br>Verification<br>Kit with FT500<br>FiberInspector Mini | Multimode Fiber<br>Verification<br>Kit with FT500<br>FiberInspector Mini | Multimode Fiber<br>Verification Kit with<br>FT120 FiberViewer | Singlemode Fiber<br>Verification Kit<br>(with two sources) | Singlemode Fiber<br>Verification Kit<br>(with 1310/<br>1550 source) | Multimode Fiber<br>Verification Kit |
| Quantity<br>Purchased  |                                                                         |                                                                          |                                                               |                                                            |                                                                     |                                     |